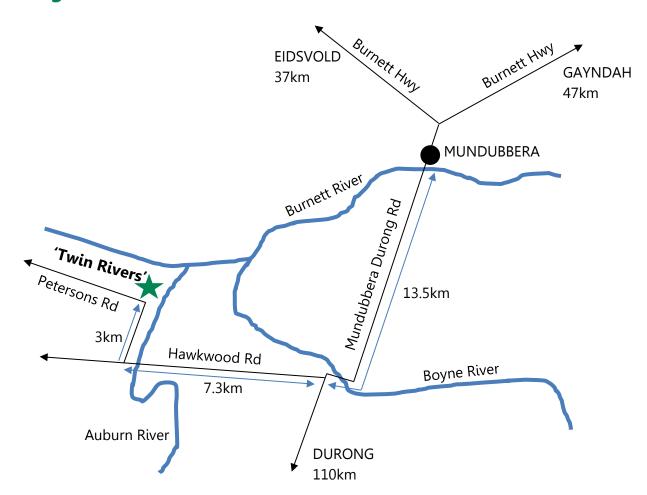

### How to get to 'Twin Rivers'

Facilitator: David McLean

Hosts: Joel and Emma Muirhead

Location: 'Twin Rivers', 289 Peterson's Rd, Mundubbera Qld. Mud map overleaf.'

BYO: Chair, lunch and water.

RSVP: By 30<sup>th</sup> November 2018. Contact details below.