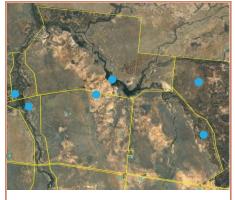

## MORVEN (Morven Hall) Thursday 25 October 2018

\$30 per person

Example of a property map showing paddocks (yellow lines) and water points (blue dots)

The buffering tool allows you to analyse grazing pressure in each paddock around your water points