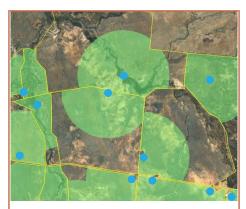

## MORVEN (Morven Hall) Thursday 25 October 2018

\$30 per person

Example of a property map showing paddocks (yellow lines) and water points (blue dots)

The buffering tool allows you to analyse grazing pressure in each paddock around your water points