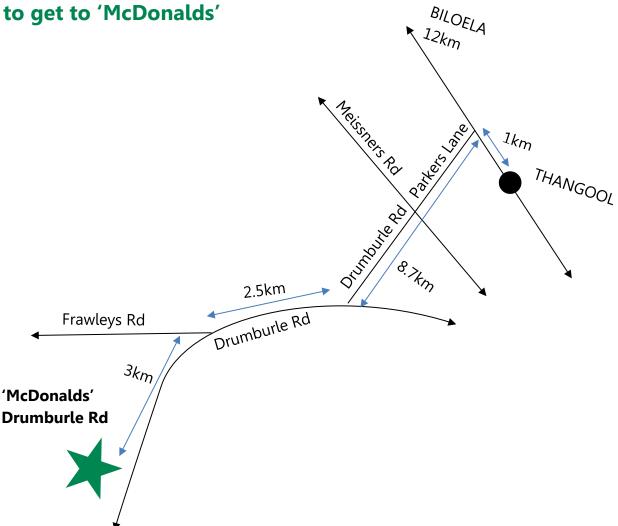

Facilitator: James Barnet

Hosts: Brett and Pip Krafft

Location: 'McDonalds', Drumburle Rd, Thangool Qld. Mud map overleaf.

BYO: Chair, lunch and water.

RSVP: By 14<sup>th</sup> November 2019. Contact details below.

#### WITH...

- » FAMILY BUSINESS
- » CORPORATE AGRICULTURE
- » INDIGENOUS AGRICULTURE
- » OTHER GROUPS & GOVERNMENT

How to get to 'McDonalds'