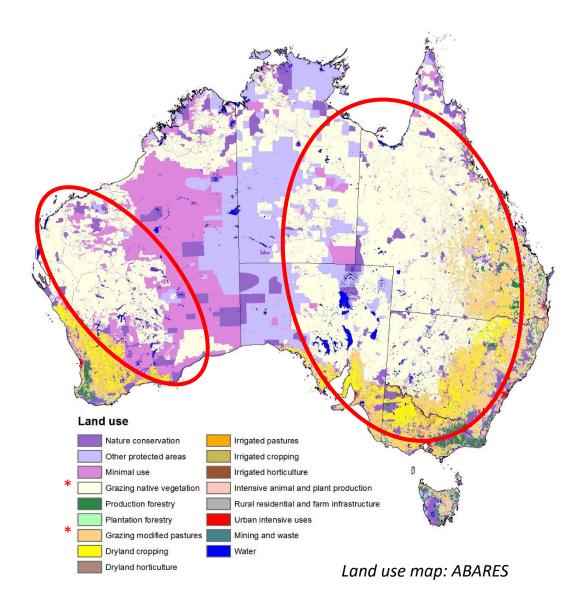

### Where red meat is produced?

- Red meat production is a major land use
- 26M cattle, 66M sheep, 4M goats
- Extensive production systems
- Being connected is challenging