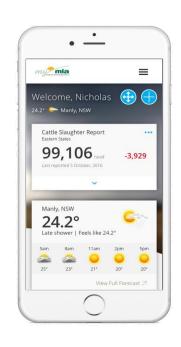

## Meat & Livestock Australia

Alana Boulton– Northern Beef Project Adoption Manager aboulton@mla.com.au



## MyMLA - a personalised online dashboard







www.mla.com.au/mymla

## Single sign-on for integrity & information systems

- A single sign-on for key industry systems utilising one user name and password.
- Developed following feedback from red meat producers.
- Includes NLIS, LPA, MSA and LDL.



National Livestock Identification System Ltd









## Stay in touch with MLA

- **Focus on targeted communications**
- **Extensive stakeholder engagement**
- Face-to-face producer meetings, events and forums
- Annual call for event sponsorship
- New website and social media focus
- **Corporate communications such as Annual Report, Annual Investment Plan**
- Feedback magazine
- **Targeted e-newsletters, R&D updates**
- Media coverage (newspaper, radio, TV, online)