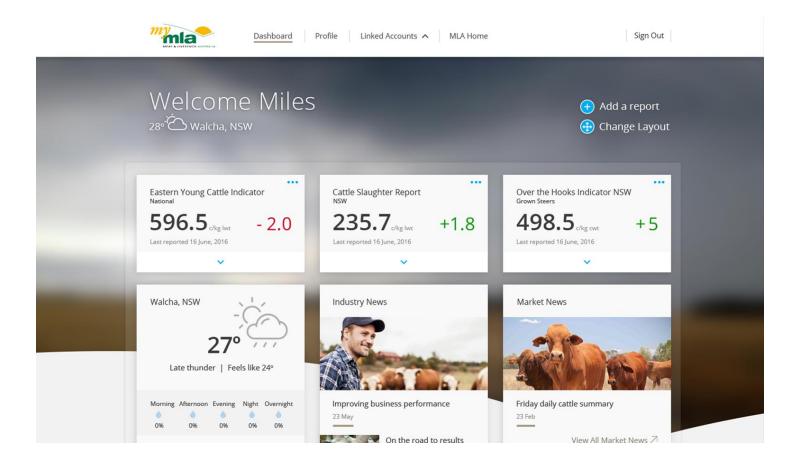

## Meat & Livestock Australia

Alana Boulton– Northern Beef Project Adoption Manager aboulton@mla.com.au



## MyMLA - a personalised online dashboard







www.mla.com.au/mymla

## Single sign-on for integrity & information systems

- A single sign-on for key industry systems utilising one user name and password.
- Developed following feedback from red meat producers.
- Includes NLIS, LPA, MSA and LDL.



National Livestock Identification System Ltd









## Stay in touch with MLA

- **Focus on targeted communications**
- **Extensive stakeholder engagement**
- Face-to-face producer meetings, events and forums
- Annual call for event sponsorship
- New website and social media focus
- **Corporate communications such as Annual Report, Annual Investment Plan**
- Feedback magazine
- **Targeted e-newsletters, R&D updates**
- Media coverage (newspaper, radio, TV, online)