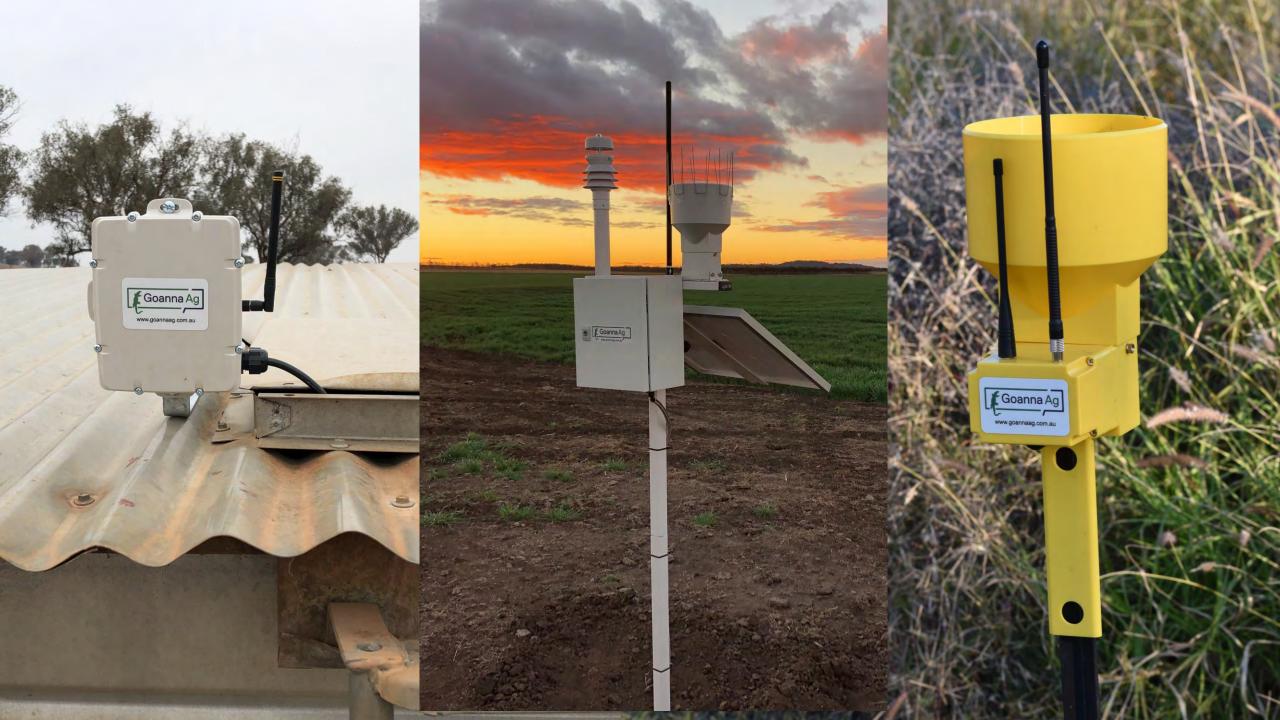

# How your farm talks to you

Sensors are placed across your farm to monitor rainfall, soil moisture, weather and inventory.

#### NETWORK

Goanna Ag's rural low-power LoRaWAN network provides the connectivity to send data from multiple sensors.