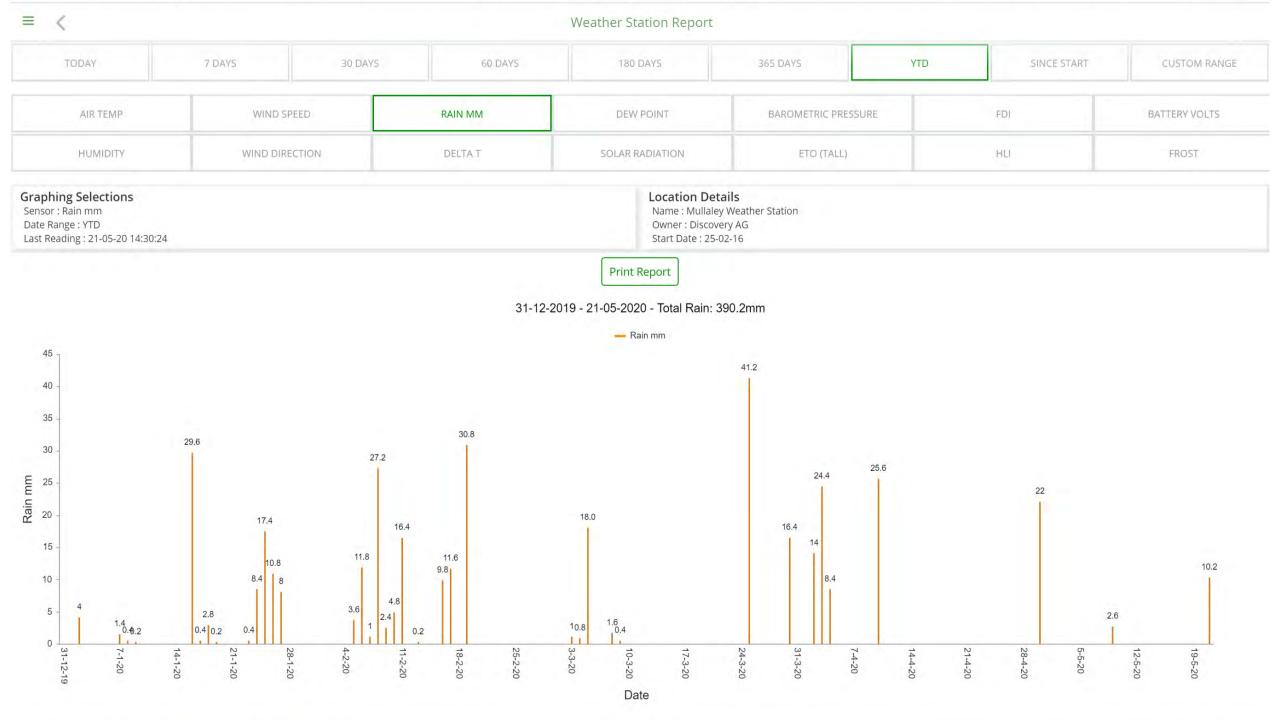

#### RAIN (MM)

Since 9 AM | 1.4 1 Hour | 1.2 6 Hours | 2.4 24 Hours | 10.2 48 Hours | 10.2 7 Days | 10.2 30 Days | 34.8 365 Days YTD | 390.2