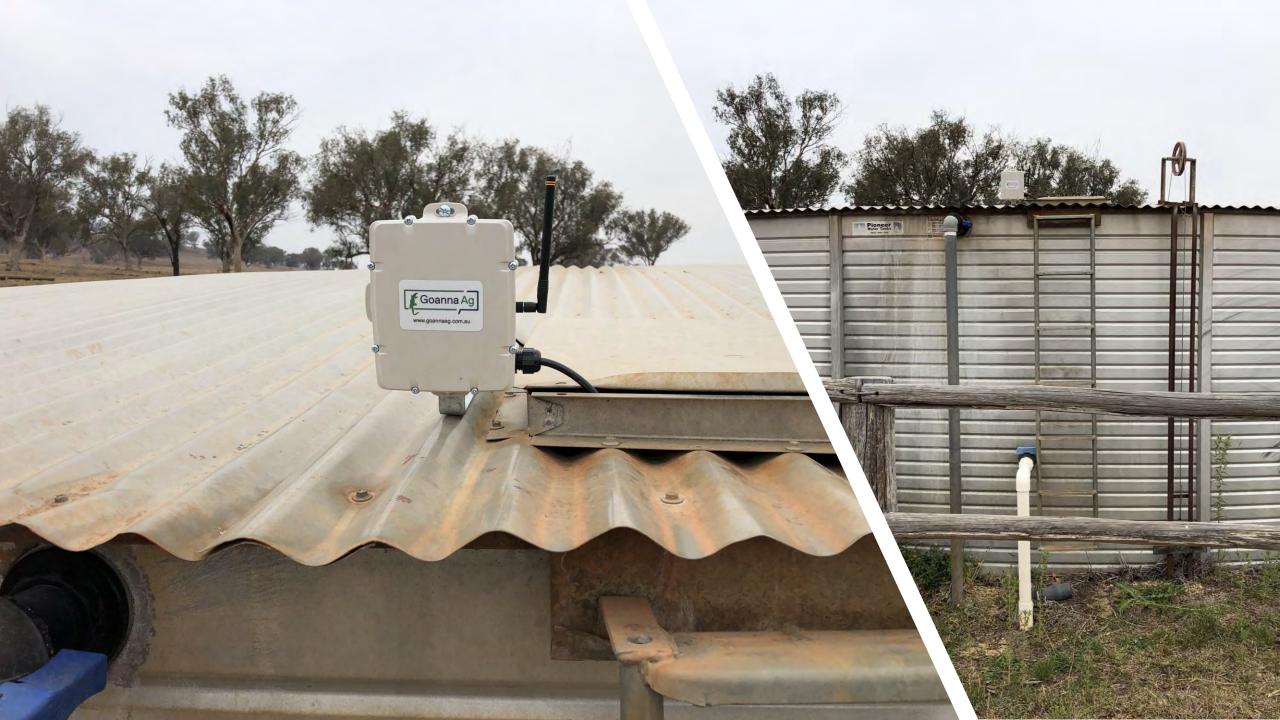

# How your farm talks to you

Sensors are placed across your farm to monitor rainfall, soil moisture, weather and inventory.

#### NETWORK

Goanna Ag's rural low-power LoRaWAN network provides the connectivity to send data from multiple sensors.