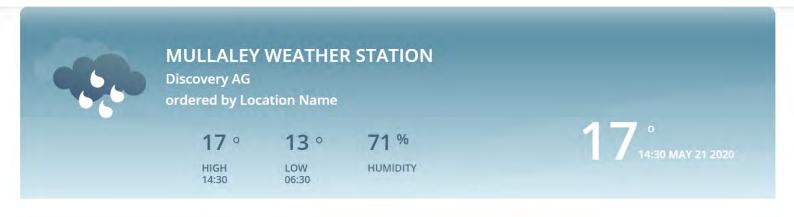

## Network

| Wind             | Main Wind Direction         | Delta T   | Solar Radiation | Barometric Pressure | FDI |
|------------------|-----------------------------|-----------|-----------------|---------------------|-----|
| =                | =                           | <u>+</u>  | ->-\-           |                     | ~   |
| 15 km/h - W      | WNW - 53 %                  | 3.5 °     | 232 w m-2       | 1011 hPa            | 3   |
| Wind Speed       | Secondary Wind<br>Direction | Dew Point | ETo (tall)      | Battery Volts       | ни  |
| 16↑8↓12~<br>km/h | W - 47 %                    | 12°       | 1 mm            | 12.8 v              | 59  |

#### RAIN (MM)

Since 9 AM | 1.4 1 Hour | 1.2 6 Hours | 2.4 24 Hours | 10.2 48 Hours | 10.2 7 Days | 10.2 30 Days | 34.8 365 Days YTD | 390.2