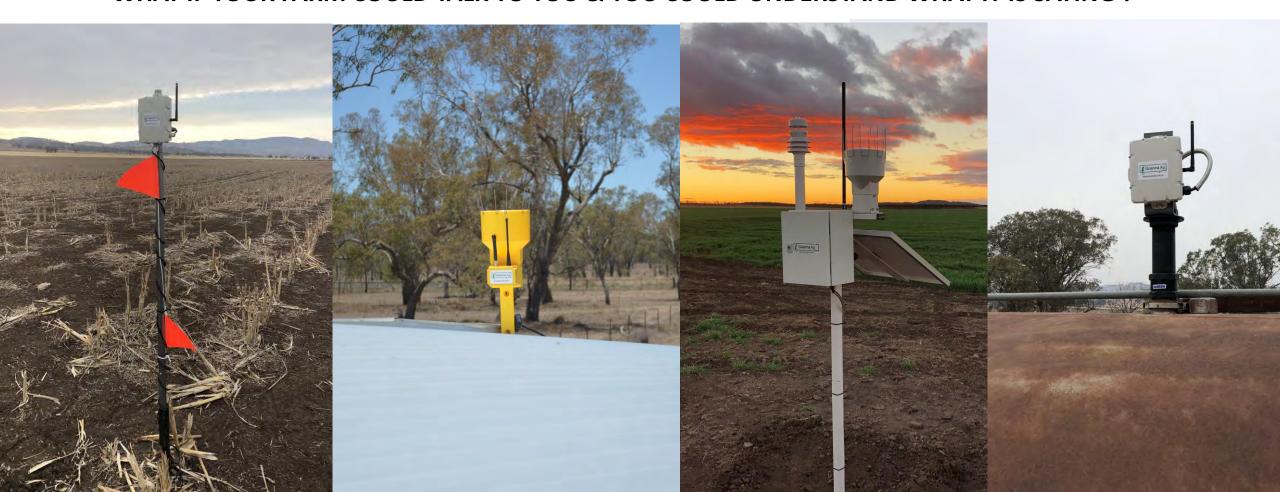

#### WHAT IF YOUR FARM COULD TALK TO YOU & YOU COULD UNDERSTAND WHAT IT IS SAYING?

# How your farm talks to you

Sensors are placed across your farm to monitor rainfall, soil moisture, weather and inventory.

#### NETWORK

Goanna Ag's rural low-power LoRaWAN network provides the connectivity to send data from multiple sensors.