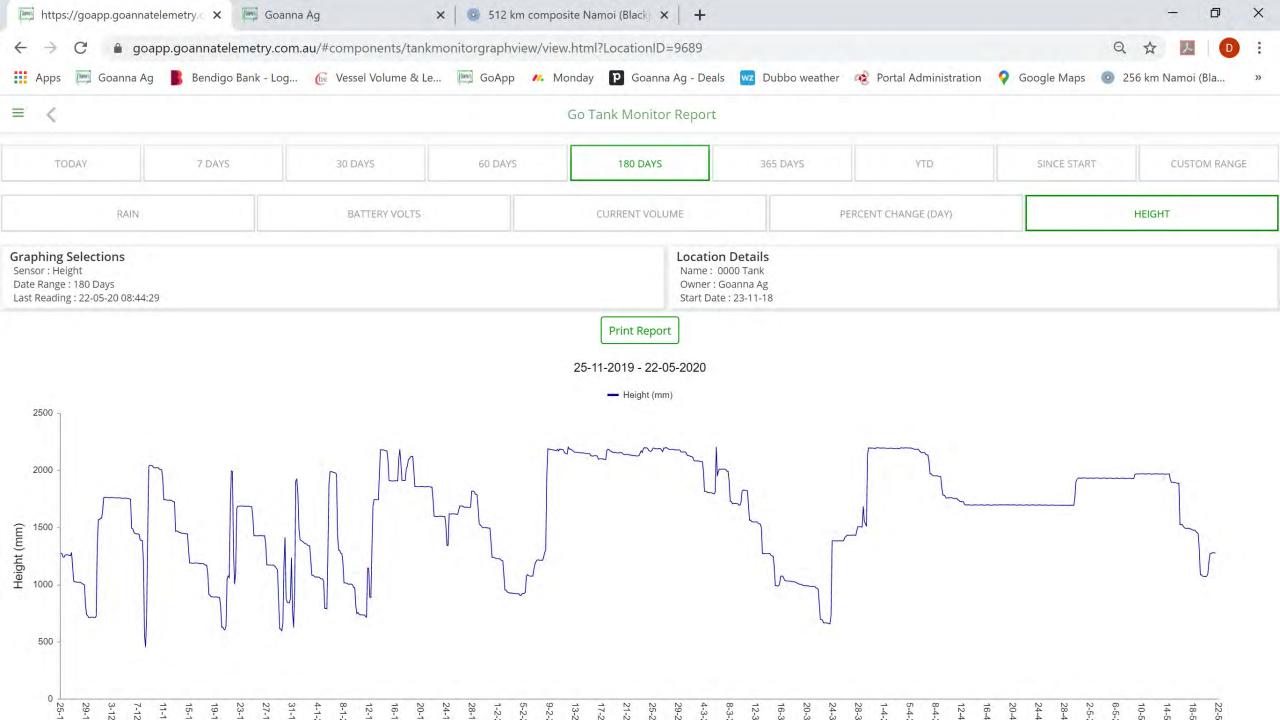

#### ANALYSIS

Data is transferred to a central platform where it is analysed to understand water use, loss and requirements across the farm.

#### **ACTION**

Armed with powerful insights, precise irrigation scheduling and optimised WUE are now at your fingertips.