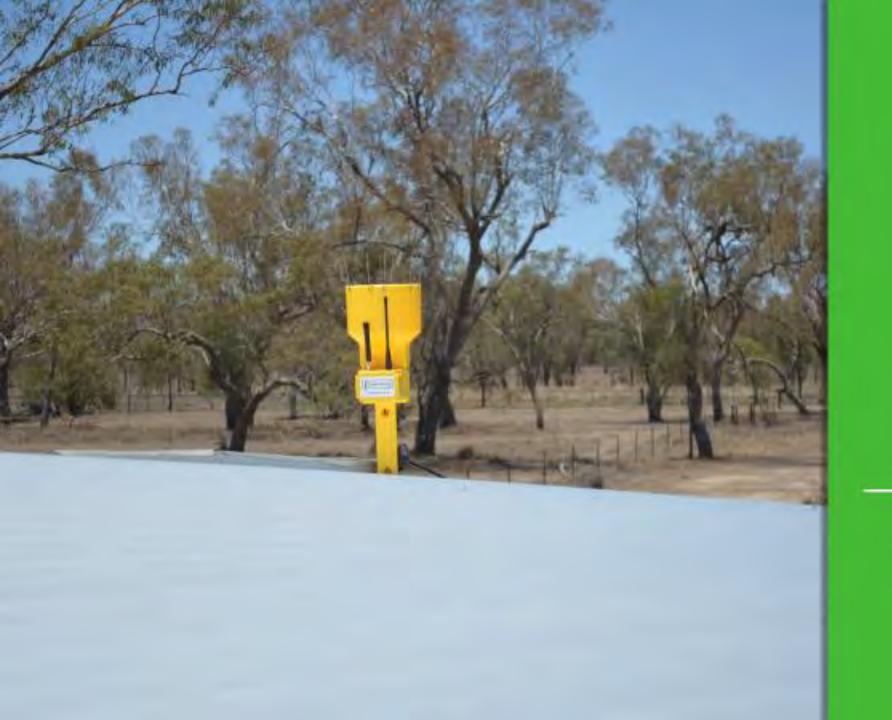

# How your farm talks to you

Sensors are placed across your farm to monitor rainfall, soil moisture, weather and inventory.

#### NETWORK

Goanna Ag's rural low-power LoRaWAN network provides the connectivity to send data from multiple sensors.