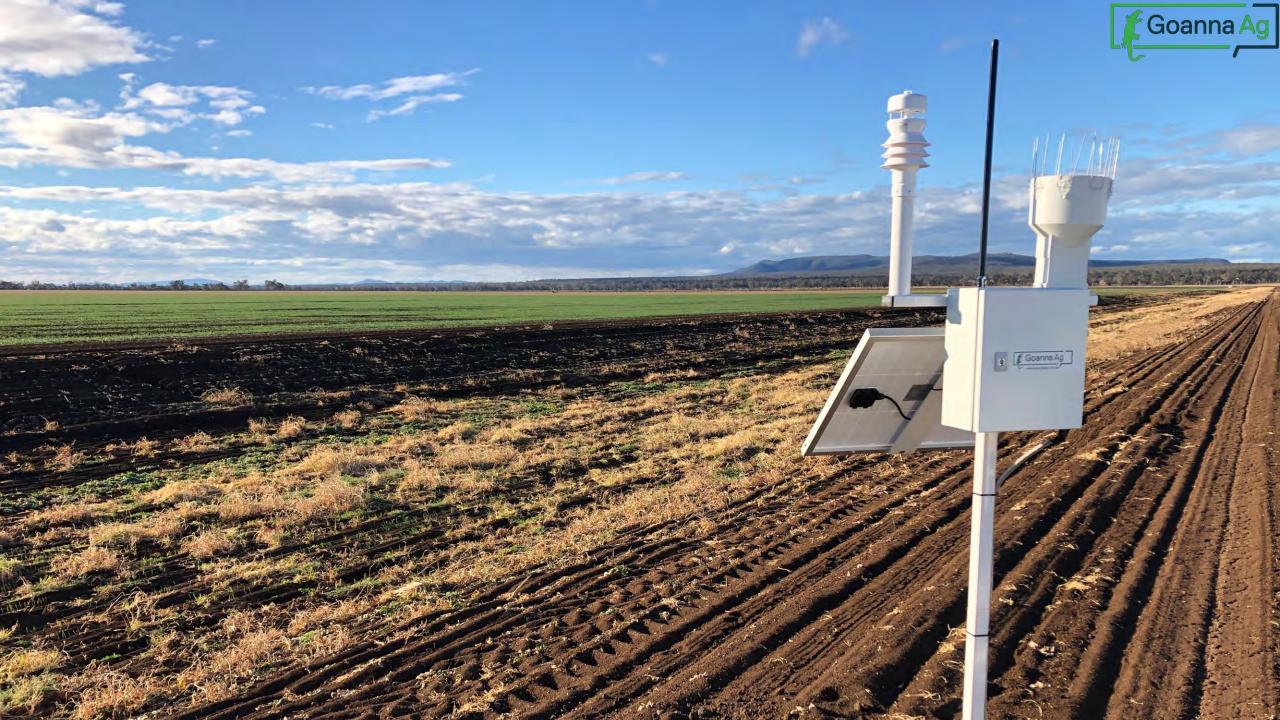

# How your farm talks to you

Sensors are placed across your farm to monitor rainfall, soil moisture, weather and inventory.

#### NETWORK

Goanna Ag's rural low-power LoRaWAN network provides the connectivity to send data from multiple sensors.