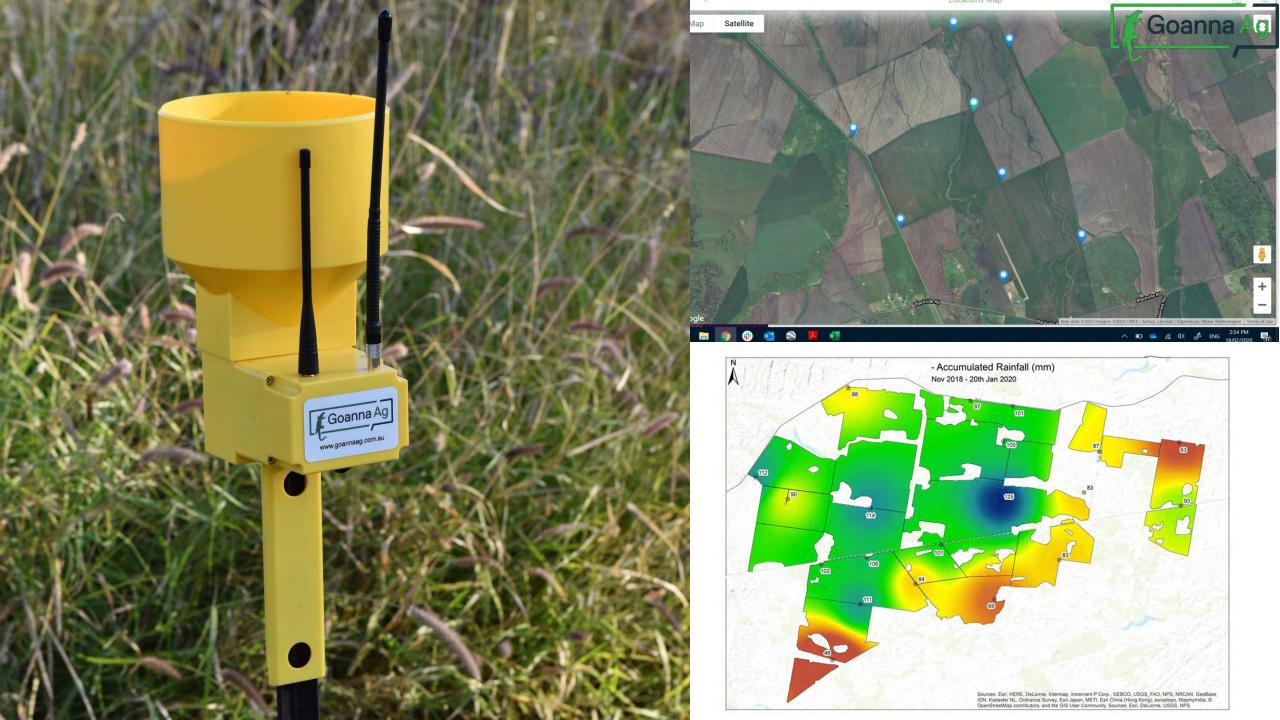

# How your farm talks to you

Sensors are placed across your farm to monitor rainfall, soil moisture, weather and inventory.

#### NETWORK

Goanna Ag's rural low-power LoRaWAN network provides the connectivity to send data from multiple sensors.