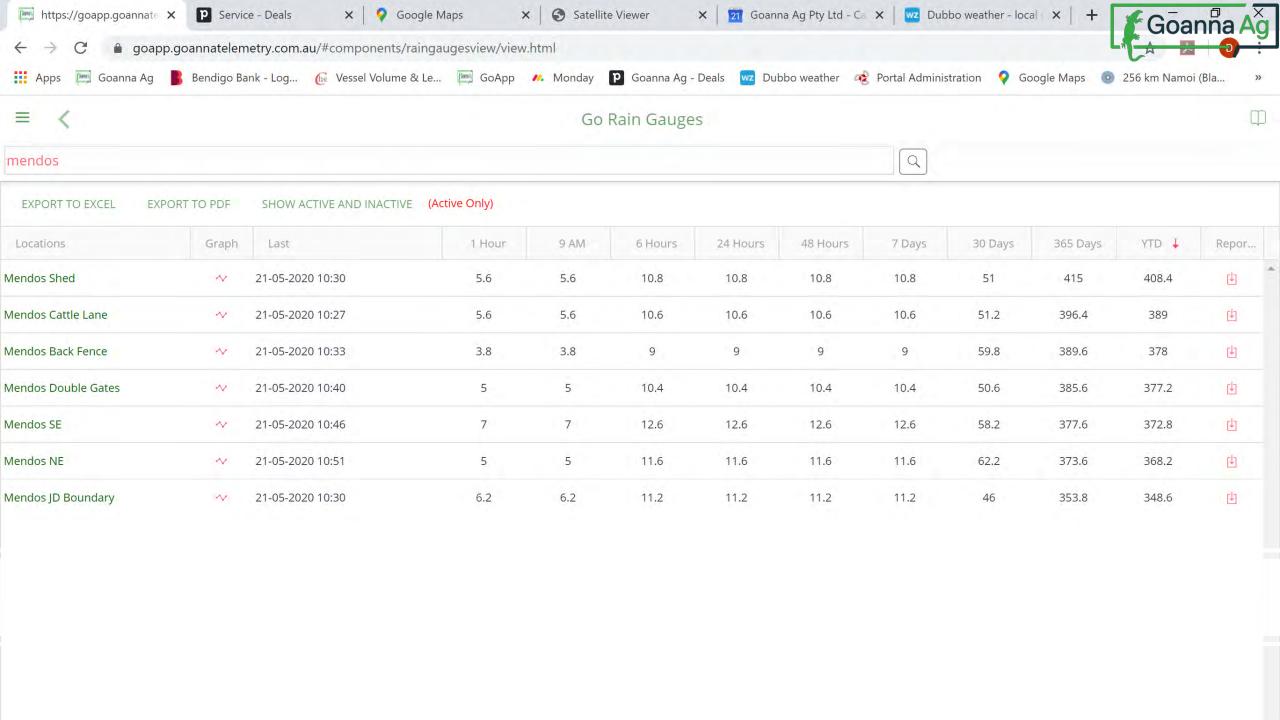

#### RAIN (MM)

Since 9 AM | 1.4 1 Hour | 1.2 6 Hours | 2.4 24 Hours | 10.2 48 Hours | 10.2 7 Days | 10.2 30 Days | 34.8 365 Days YTD | 390.2