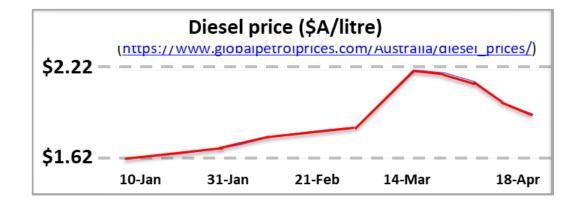

partment of Agriculture and Fisheries

#### **Rainfall**



# **Costs of production**

"...... inflationary pressures are building in the beef supply chain ...... with labour, freight and energy costs among the largest to see increases, along with feed."

Beef Central, 02/03/2022
Rabobank report "Q1 Global Beef Quarterly"
<a href="https://www.rabobank.com.au/media-releases/2022/220302-cost-increases-to-challenge-global-beef-demand-rabobank-report/">https://www.rabobank.com.au/media-releases/2022/220302-cost-increases-to-challenge-global-beef-demand-rabobank-report/</a>

#### **Interest Rates**

- RBA cash rate currently unchanged at 0.1%
- Forecast
  - > 1.25% by Dec 2022 (WBC forecast 6<sup>th</sup> Apr 2022)
  - 2.25% by Dec 2024 (NAB forecast 19th Apr 2022)

# **Costs/prices**

Diesel



# **Costs/prices**

Steel



https://tradingeconomics.com/commodity/steel

# **Costs/prices**

• Urea



https://www.indexmundi.com/commodities/?commodity=urea&months=120&currency=aud

# **Costs/prices**

Grazing land



Powerful cocktail drives explosive property market change over last two years - Beef Central (6-4-21)

## However there are still opportunities .....

#### **Assessing options** - consider 3 business needs



.... but, some serious environmental issues may not be profitable!



#### What are the options?

- 1. Business as usual
- 2. Financial management options
- 3. Increase LTCC
- 4. Upgrade infrastructure
- 5. Livestock
- 6. Environmental management
- 7. Family & staff













#### 2. Financial management options

- Pay down debt
- Diversification
- Off-property i