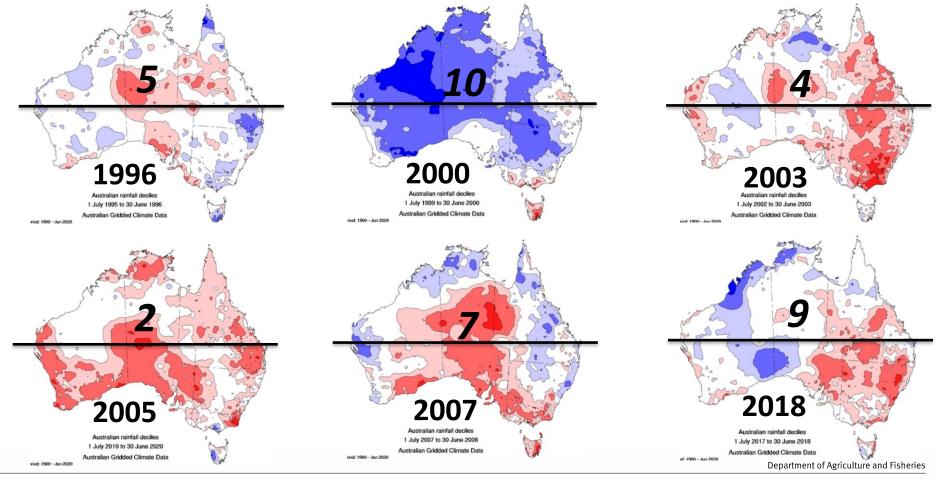

#### Rainfall deciles - northern Australia

#### Rainfall deciles 1996 – 2021

(David Ahrens Dept Env & Science Qld)