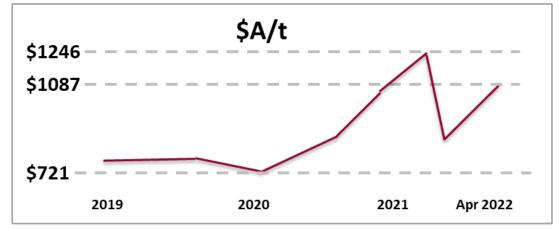

isheries

#### **Rainfall**



# **Costs of production**

"...... inflationary pressures are building in the beef supply chain ...... with labour, freight and energy costs among the largest to see increases, along with feed."

Beef Central, 02/03/2022
Rabobank report "Q1 Global Beef Quarterly"
<a href="https://www.rabobank.com.au/media-releases/2022/220302-cost-increases-to-challenge-global-beef-demand-rabobank-report/">https://www.rabobank.com.au/media-releases/2022/220302-cost-increases-to-challenge-global-beef-demand-rabobank-report/</a>

#### **Interest Rates**

- RBA cash rate currently unchanged at 0.1%
- Forecast
  - > 1.25% by Dec 2022 (WBC forecast 6<sup>th</sup> Apr 2022)
  - 2.25% by Dec 2024 (NAB forecast 19th Apr 2022)

# **Costs/prices**

Diesel



# **Costs/prices**

Steel



https://tradingeconomics.com/commodity/steel

# **Costs/prices**

• Urea



https://www.indexmundi.com/commodities/?commodity=urea&months=120&currency=aud

# **Costs/prices**

Grazing land



Powerful cocktail drives explosive property market change over last two years - Beef Central (6-4-21)

## However there are still opportunities .....

#### **Assessing options** - consider 3 business needs



.... but, some serious environmental issues may not be profitable!



#### What are the options?

- 1. Business as usual
- 2. Financial management options
- 3. Increase LTCC
- 4. Upgrade infrastructure
- 5. Livestock
- 6. Environmental management
- 7. Family & staff













#### 2. Financial management options

- Pay down debt
- Diversification
- Off-property investment
- Sell some equity