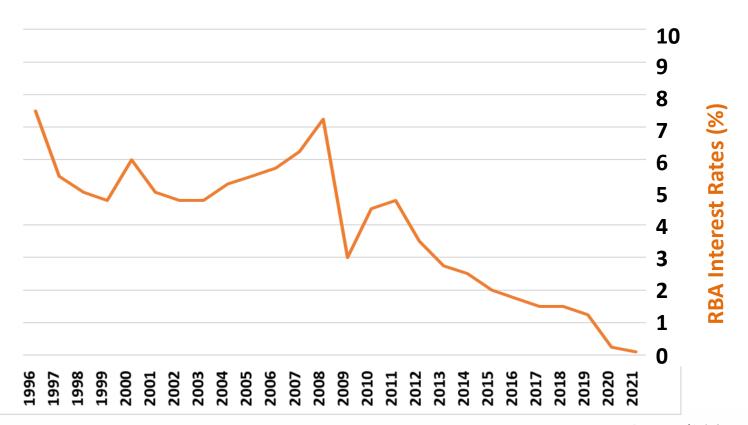

#### RBA Interest Rates 1996 – 2021

#### **Interest Rates**

- RBA cash rate currently unchanged at 0.1%
- Forecast
  - > 1.25% by Dec 2022 (WBC forecast 6<sup>th</sup> Apr 2022)
  - 2.25% by Dec 2024 (NAB forecast 19th Apr 2022)