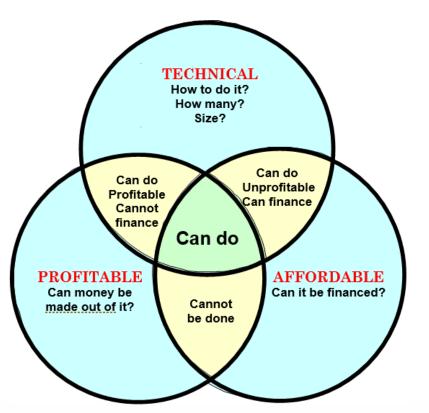

#### **Assessing options** - consider 3 business needs

.... but, some serious environmental issues may not be profitable!