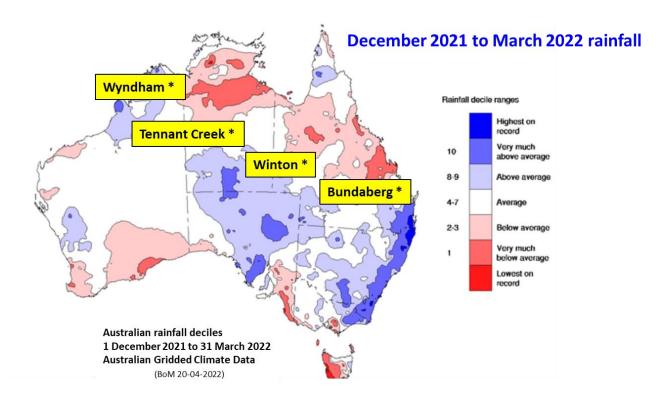

#### Rainfall deciles - northern Australia

#### Rainfall deciles 1996 – 2021

(David Ahrens Dept Env & Science Qld)

#### **Rainfall**