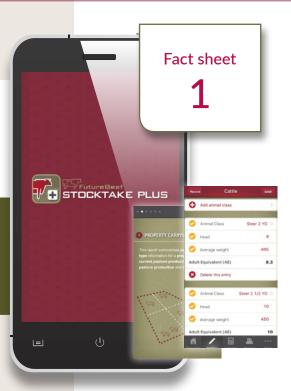

## About the app

Stocktake Plus is visual, logical and easy to use, and works in remote areas without 3G or 4G reception.

It monitors grazing land condition, stores monitoring information and produces reports, including long-term carrying capacity calculations.

#### Stocktake Plus:

- stores rainfall records
- stores stock numbers (converts to adult equivalents, displays current stock on land condition reports and can import figures to demand section of a forage budget)
- records GPS coordinates of monitoring sites
- backs up all information securely on the internet.