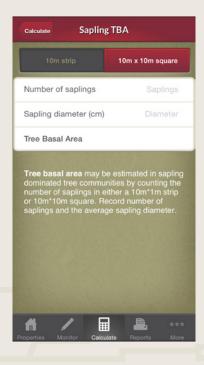

## To calculate sapling tree basal area

- If saplings dominate an area, this technique will provide a better TBA than other methods.
- 2. If saplings are very dense count the number of saplings in a 10m strip 1m wide, and estimate their average diameter at approximately 30 cm from the ground.
- Input these numbers into the Stocktake Plus app sapling TBA calculator to convert to TBA m²/ha.
- 4. If sampling density is not very high, then you may need to sample a bigger area (e.g. 10m x 10m square).
- 5. This function in the 'calculate' section is a calculator only and does not save the information.