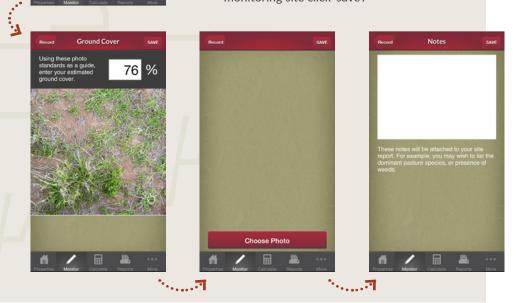

### Stocktake Plus how to: Monitor land condition (cont'd)

- 7. Select 'tree area' and type in 100%. This is the percentage of area covered by trees. If you have scattered trees across the whole area or it is naturally treeless then select 100%. If you have trees in clumps or stirps (most common in cleared country) estimate the percentage of the tree area covering the whole area. Click 'save'.
- 8. Select 'tree basal area (TBA)' measure using dendrometer.
- 9. When count is complete click 'save'.
- 10. Select 'groundcover'.
- 11. Photo standards have been provided as a guide to determine groundcover. You can scroll through the photos and select one or manually enter a number into the box. Then click 'save'.
- 12. Select 'landscape photo', click choose photo at the bottom of the page.
- 13. Repeat the process for the trayback photo.
- 14. The last option is notes. In this section you can record information such as pasture species, percent unpalatable, estimated yield, site history, grazing pressure etc.
- 15. To complete entering information for monitoring site click 'save'.