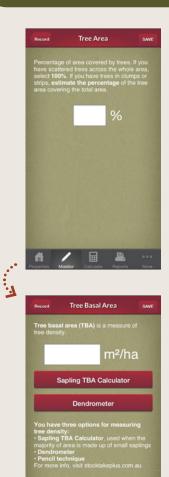

### Stocktake Plus how to: Monitor land condition (cont'd)

- 7. Select 'tree area' and type in 100%. This is the percentage of area covered by trees. If you have scattered trees across the whole area or it is naturally treeless then select 100%. If you have trees in clumps or stirps (most common in cleared country) estimate the percentage of the tree area covering the whole area. Click 'save'.
- 8. Select 'tree basal area (TBA)' measure using dendrometer.
- 9. When count is complete click 'save'.
- 10. Select 'groundcover'.
- 11. Photo standards have been provided as a guide to determine groundcover. You can scroll through the photos and select one or manually enter a number into the box. Then click 'save'.
- 12. Select 'landscape photo', click choose photo at the bottom of the page.
- 13. Repeat the process for the trayback photo.
- 14. The last option is notes. In this section you can record information such as pasture species, percent unpalatable, estimated yield, site history, grazing pressure etc.
- 15. To complete entering information for monitoring site click 'save'.