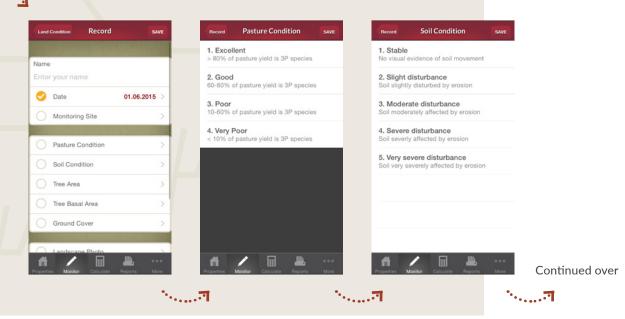

## To create a land condition record

- 1. Select 'land condition'.
- 2. Select 'add new record'.
- 3. Select 'monitoring site' and select the relevant site from the list. Click 'save'.
- 4. Select 'pasture condition'.
- 5. Select excellent, good, poor or very poor based on the description provided. Click 'save'.
- 6. Select 'soil condition' and select a rating. Click 'save'.

### Stocktake Plus how to: Monitor land condition (cont'd)

- 7. Select 'tree area' and type in 100%. This is the percentage of area covered by trees. If you have scattered trees across the whole area or it is naturally treeless then select 100%. If you have trees in clumps or stirps (most common in cleared country) estimate the percentage of the tree area covering the whole area. Click 'save'.
- 8. Select 'tree basal area (TBA)' measure using dendrometer.
- 9. When count is complete click 'save'.
- 10. Select 'groundcover'.
- 11. Photo standards have been provided as a guide to determine groundcover. You can scroll through the photos and select one or manually enter a number into the box. Then click 'save'.
- 12. Select 'landscape photo', click choose photo at the bottom of the page.
- 13. Repeat the process for the trayback photo.
- 14. The last option is notes. In this section you can record information such as pasture species, percent unpalatable, estimated yield, site history, grazing pressure etc.
- 15. To complete entering information for monitoring site click 'save'.