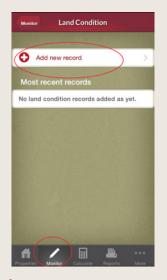

## To create a land condition record

- 1. Select 'land condition'.
- 2. Select 'add new record'.
- 3. Select 'monitoring site' and select the relevant site from the list. Click 'save'.
- 4. Select 'pasture condition'.
- 5. Select excellent, good, poor or very poor based on the description provided. Click 'save'.
- 6. Select 'soil condition' and select a rating. Click 'save'.